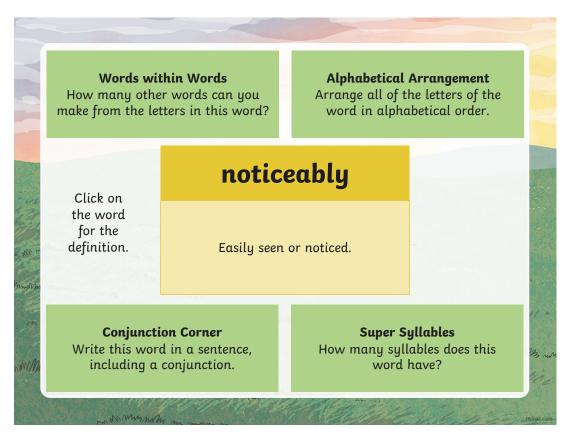

## Year 3 Home Learning

Thursday 7th January 2021

Good morning Year 3 Parents and Children,

We hope you got on well with your Home Learning yesterday. Here is the home learning for today.

Word of the day: noticeably

| English                                                                                                                                                                                                                                                                                                                                                                                                                                                                                                |                             |  |  |                            |  |
|--------------------------------------------------------------------------------------------------------------------------------------------------------------------------------------------------------------------------------------------------------------------------------------------------------------------------------------------------------------------------------------------------------------------------------------------------------------------------------------------------------|-----------------------------|--|--|----------------------------|--|
| LI: To explore the suffix —ful                                                                                                                                                                                                                                                                                                                                                                                                                                                                         |                             |  |  |                            |  |
| The suffix -ful changes a noun to an adjective.                                                                                                                                                                                                                                                                                                                                                                                                                                                        |                             |  |  |                            |  |
| Adding the -ful suffix changes the meaning of the word to 'full of' + root word. For example;                                                                                                                                                                                                                                                                                                                                                                                                          |                             |  |  |                            |  |
| pain + ful – painful meaning full of pain                                                                                                                                                                                                                                                                                                                                                                                                                                                              |                             |  |  |                            |  |
| Activities There are a number of activities to do, so please use the power point -the suffix -ful to guide you through these activities. To be able to watch the video clips on Expresso, please type in Discovery Education Espresso login into your search engine. Then type in the username and password.  The Username Student28779 Password: esherchurch  Optional Activity In addition, there is a word search for you to do. The answers have been provided too, so you can mark your own work. |                             |  |  |                            |  |
| Handwriting                                                                                                                                                                                                                                                                                                                                                                                                                                                                                            |                             |  |  |                            |  |
| Please complete the handwriting worksheet practising the letters ka, in cursive joined handwriting.                                                                                                                                                                                                                                                                                                                                                                                                    |                             |  |  |                            |  |
| Optional Activity                                                                                                                                                                                                                                                                                                                                                                                                                                                                                      |                             |  |  |                            |  |
| Word of the day is <b>noticeably</b> . Complete the activities outlined.                                                                                                                                                                                                                                                                                                                                                                                                                               |                             |  |  |                            |  |
| Remember to give yourself a tick when you have completed these activities too!                                                                                                                                                                                                                                                                                                                                                                                                                         |                             |  |  |                            |  |
| *13.57                                                                                                                                                                                                                                                                                                                                                                                                                                                                                                 | Read out loud to<br>someone |  |  | Practise your mental maths |  |
|                                                                                                                                                                                                                                                                                                                                                                                                                                                                                                        | Practise your<br>spellings  |  |  | Practise your handwriting  |  |
|                                                                                                                                                                                                                                                                                                                                                                                                                                                                                                        | Keep active and<br>exercise |  |  |                            |  |